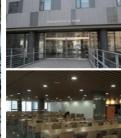

# Accommodation (On-campus dormitory)

Facility

• Over 1,400 students

• Gym / Cafeteria / Convenience Store / Laundry Facilities / Post Office / Wi-Fi Access

Fees (For 25 nights) • Doubles : 500,000 KRW • Singles : 800,000 KRW