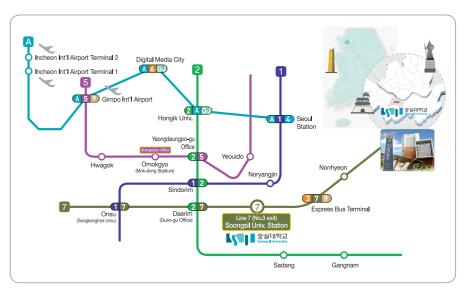

# Location

45011

Soongsil University campus is located about an hour away from Incheon International Airport in the center of Seoul. It has its own subway station and access to numerous buses making it a great location to explore Seoul.

#### Subway

Soongsil University Station, Line Number 7

### Airport Bus

Bus No. 6019 (Every 50 minutes, 1 hour to and from the Incheon International Airport)

#### Bus

501, 506, 641, 650, 750A, 750B, 751, 752, 753, 5511, 5517