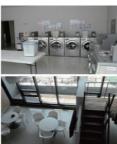

# Accommodation (On-campus dormitory)

Facility

• Over 1,400 students

• Gym / Cafeteria / Convenience Store / Laundry Facilities / Post Office / Wi-Fi Access

Fees (For 25 nights) • Doubles : 500,000 KRW • Singles : 800,000 KRW